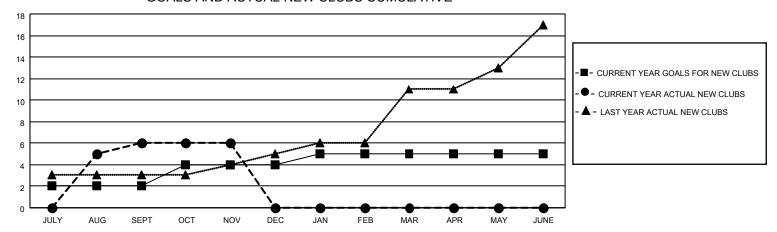

## MONTHLY MEMBERSHIP PROGRESS REPORT

LOCATION INDIA District 320 C Results as of: 11/30/2022

| Clubs RESULTS FOR 2022-2023 |   |   |   | Members RESULTS FOR 2022-2023 |    |     |    |
|-----------------------------|---|---|---|-------------------------------|----|-----|----|
|                             |   |   |   |                               |    |     |    |
| JULY/AUG/SEPT               | 2 | 6 | 0 | JULY/AUG/SEPT                 | 40 | 337 | 65 |
| OCT/NOV/DEC                 | 2 | 0 | 0 | OCT/NOV/DEC                   | 40 | 20  | 3  |
| JAN/FEB/MAR                 | 1 | 0 | 0 | JAN/FEB/MAR                   | 20 | 0   | 0  |
| APR/MAY/JUNE                | 0 | 0 | 0 | APR/MAY/JUNE                  | 0  | 0   | 0  |

## GOALS AND ACTUAL NEW CLUBS CUMULATIVE



## GOALS AND ACTUAL MEMBERS CUMULATIVE



| DROPPED CLUBS: 0 |    | 38 CLUBS OF 94 ADDED 1 OR<br>MORE NEW MEMBERS | GENDER DISTRIBUTION                   |                |  |
|------------------|----|-----------------------------------------------|---------------------------------------|----------------|--|
|                  |    | WORL NEW WEINBERG                             | MALE                                  | 2,140 (66.67%) |  |
|                  |    |                                               | FEMALE                                | 1,070 (33.33%) |  |
| DROPPED MEMBERS  |    |                                               | NON BINARY                            | 0 (0.00%)      |  |
|                  |    |                                               | PREFER NOT T