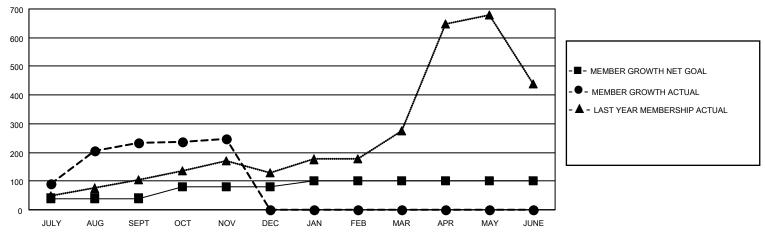

## GOALS AND ACTUAL MEMBERS CUMULATIVE

| DROPPED CLUBS: 0 |    | 38 CLUBS OF 94 ADDED 1 OR<br>MORE NEW MEMBERS | GENDER DISTRIBUTION                   |                |  |
|------------------|----|-----------------------------------------------|---------------------------------------|----------------|--|
|                  |    | WORL NEW WEINBERG                             | MALE                                  | 2,140 (66.67%) |  |
|                  |    |                                               | FEMALE                                | 1,070 (33.33%) |  |
| DROPPED MEMBERS  |    |                                               | NON BINARY                            | 0 (0.00%)      |  |
|                  |    |                                               | PREFER NOT TO ANSWER                  | 0 (0.00%)      |  |
| DECEASED         | 5  |                                               |                                       | ,              |  |
| CLUB CANCELLED   | 0  | CLICK HERE FOR CUMULATIVE                     | TOTAL FAMILY UNIT MEMBERS             | 3 2,341        |  |
| OTHER            | 63 | MEMBERSHIP DATA                               |                                       |                |  |
| TOTAL 68         |    |                                               | FAMILY MEMBERS PAYING HALF DUES 1,501 |                |  |
|                  |    |                                               |                                       |                |  |